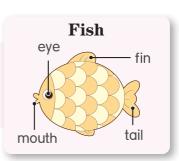

### **Animals and Plants**

Animals have different body parts to help them move, catch food, and protect themselves.