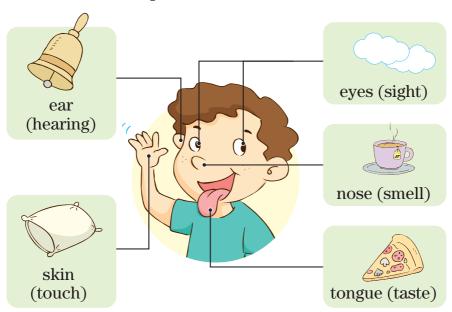

# Science



# **My Body**

Our five senses help us learn about the world.



### **Animals and Plants**

Animals have different body parts to help them move, catch food, and protect themselves.



# Main Parts of a Plant flower stem leaf roots

Plants need sunlight, air, water, and soil to grow.

Plants are made up of different parts.

## **Materials and Their Properties**

| Material | <b>Property</b> |             |              |
|----------|-----------------|-------------|--------------|
| metal    | heavy           | hard        |              |
|          |                 |             |              |
| wood     | hard            | dull        |              |
|          |                 |             |              |
| plastic  | smooth          | light       | (17 th)      |
|          |                 |             | R            |
| cotton   | light