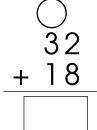

## Addition of 2-digit Numbers (with regrouping)

• adding 2-digit numbers with regrouping

Place a sticker here.

Circle to regroup the beads. Then do the addition. Write a little "1" in the tens column.