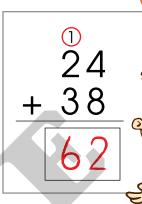

## Addition of 2-digit Numbers (with regrouping)

• adding 2-digit numbers with regrouping

Place a sticker here.

Circle to regroup the beads. Then do the addition. Write a little "1" in the tens column.