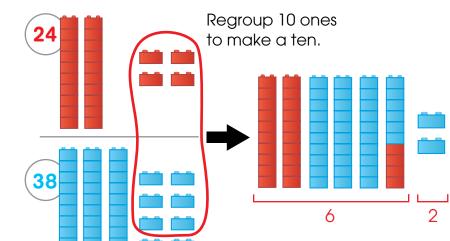

## Addition of 2-digit Numbers (with regrouping)

• adding 2-digit numbers with regrouping

Place a sticker here.

Circle to regroup the beads. Then do the addition. Write a little "1" in the tens column.