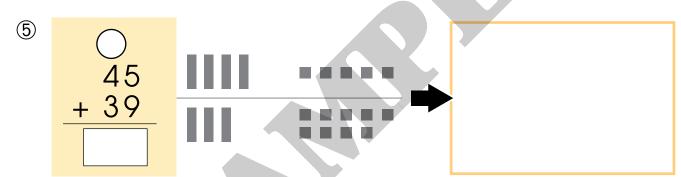

## Addition of 2-digit Numbers (with regrouping)

• adding 2-digit numbers with regrouping

Place a sticker here.

Circle to regroup the beads. Then do the addition. Write a little "1" in the tens column.