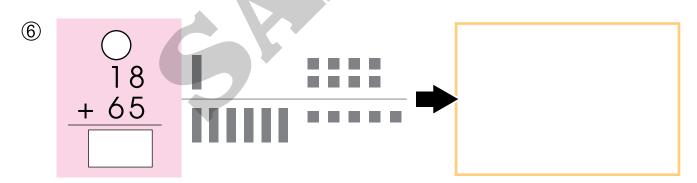

## Addition of 2-digit Numbers (with regrouping)

• adding 2-digit numbers with regrouping

Place a sticker here.

Circle to regroup the beads. Then do the addition. Write a little "1" in the tens column.