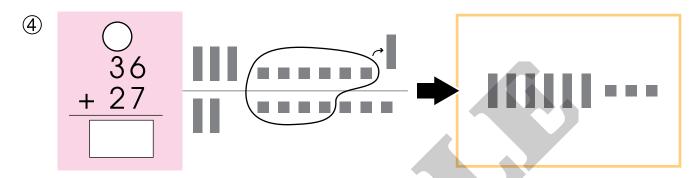

## Addition of 2-digit Numbers (with regrouping)

• adding 2-digit numbers with regrouping

Place a sticker here.

Circle to regroup the beads. Then do the addition. Write a little "1" in the tens column.