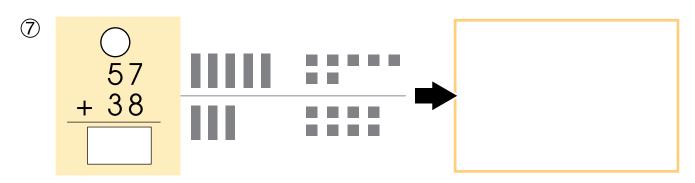

## Addition of 2-digit Numbers (with regrouping)

• adding 2-digit numbers with regrouping

Place a sticker here.

Circle to regroup the beads. Then do the addition. Write a little "1" in the tens column.