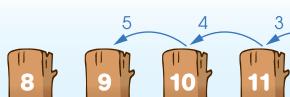

• doing subtraction using a number line

Subtract using a number line.

Place a sticker here

| 8 9 | 10 | )<br>11 | 12 | 13 |
|-----|----|---------|----|----|

## Subtract.

Use this number line if needed.

Subtraction means "counting backward".

Day