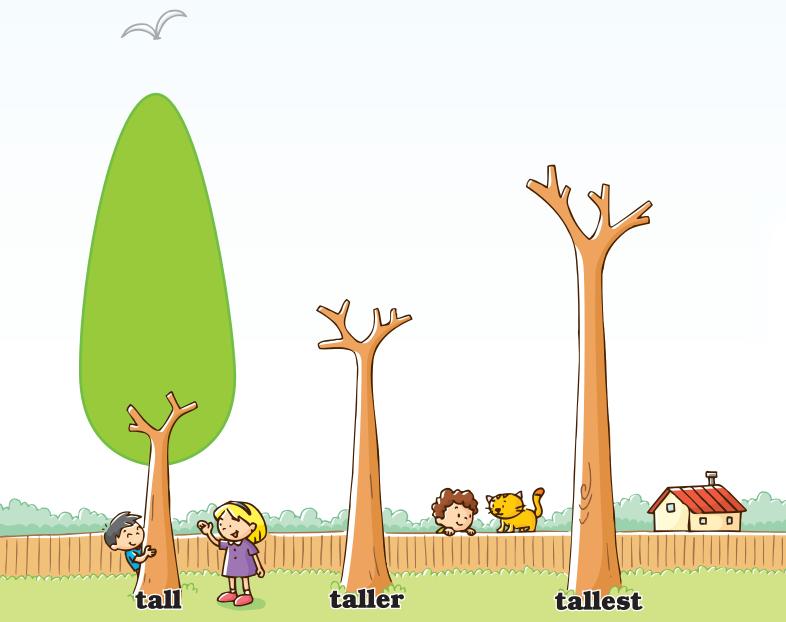

e? How Thick? (Comparing: Widths and Thickne | 77 - 88<br><b>esses)</b> |
|----|-----------------------------------------------------|--------------------------|
| 8  | Is It Heavy? (Comparing: Weights)                   | 89 – 100                 |
| 9  | More and More<br>(Comparing: Quantities)            | 101 – 112                |
| 10 | Numbers 1 to 10 (Recognizing Numbers)               | 113 – 124                |
|    | Answers                                             | 125 – 134                |
|    | <b>Board Game Instructions</b>                      | 135                      |
|    | Cut-outs for Board Game                             | 137 - 144                |





A. Cut out the taller building on page 55 and paste it beside the tower.







## C. Draw the trees.