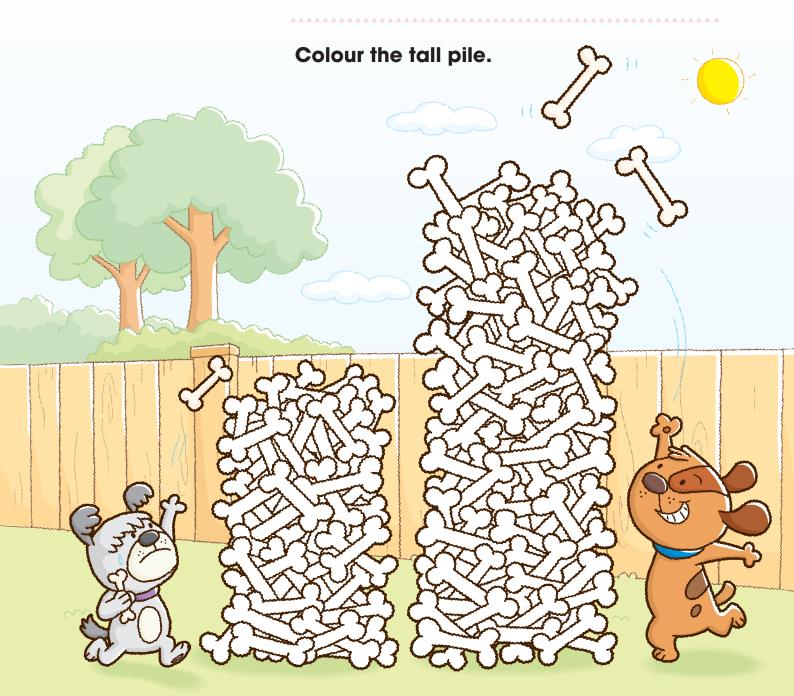

r? (Comparing: Heights) | 53 - 64 |
| 6 | Long or Short? (Comparing: Lengths)   | 65 – 76 |

| 7  | How Wide? How Thick? (Comparing: Widths and Thickne | 77 - 88<br><b>esses)</b> |
|----|-----------------------------------------------------|--------------------------|
| 8  | Is It Heavy? (Comparing: Weights)                   | 89 – 100                 |
| 9  | More and More<br>(Comparing: Quantities)            | 101 – 112                |
| 10 | Numbers 1 to 10 (Recognizing Numbers)               | 113 – 124                |
|    | Answers                                             | 125 – 134                |
|    | <b>Board Game Instructions</b>                      | 135                      |
|    | Cut-outs for Board Game                             | 137 - 144                |





A. Cut out the taller building on page 55 and paste it beside the tower.







## C. Draw the trees.