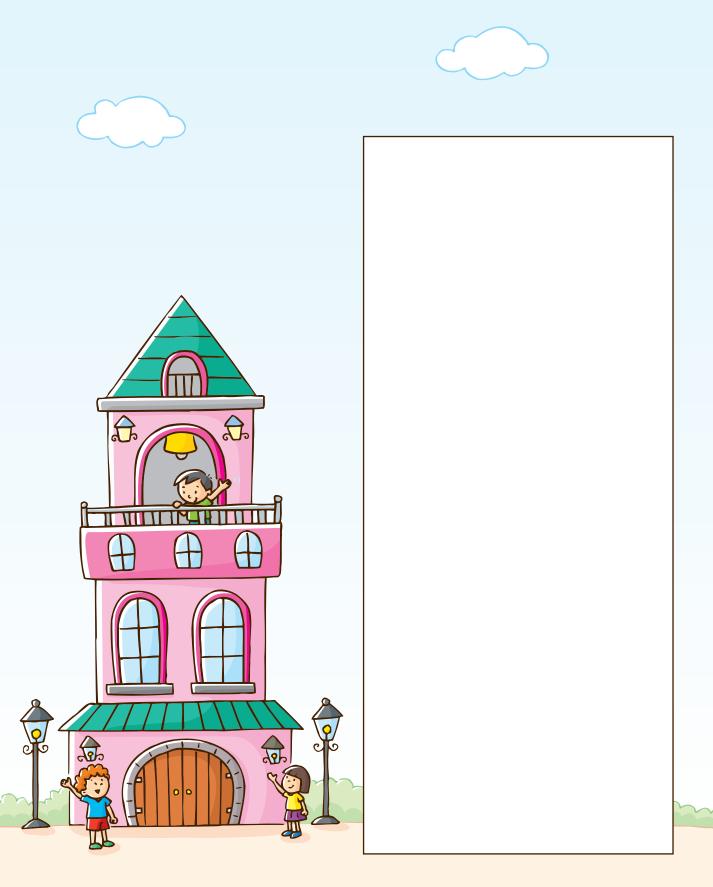

)   | 65 – 76 |

| 7  | How Wide? How Thick? (Comparing: Widths and Thickne | 77 - 88<br><b>esses)</b> |
|----|-----------------------------------------------------|--------------------------|
| 8  | Is It Heavy? (Comparing: Weights)                   | 89 – 100                 |
| 9  | More and More<br>(Comparing: Quantities)            | 101 – 112                |
| 10 | Numbers 1 to 10 (Recognizing Numbers)               | 113 – 124                |
|    | Answers                                             | 125 – 134                |
|    | <b>Board Game Instructions</b>                      | 135                      |
|    | Cut-outs for Board Game                             | 137 - 144                |





A. Cut out the taller building on page 55 and paste it beside the tower.







## C. Draw the trees.