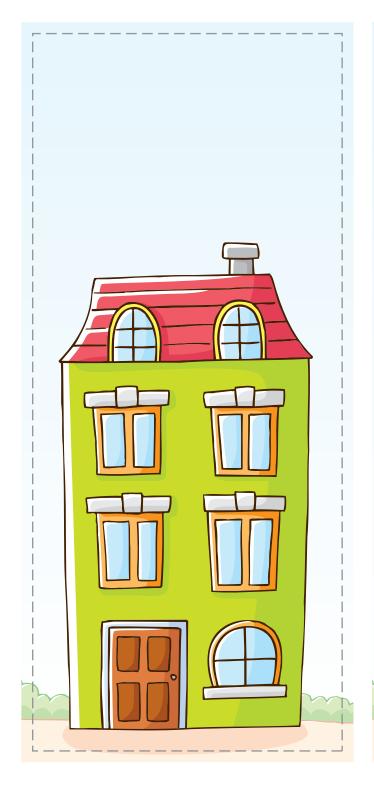

| 65 – 76 |

| 7  | How Wide? How Thick? (Comparing: Widths and Thickne | 77 - 88<br><b>esses)</b> |
|----|-----------------------------------------------------|--------------------------|
| 8  | Is It Heavy? (Comparing: Weights)                   | 89 – 100                 |
| 9  | More and More<br>(Comparing: Quantities)            | 101 – 112                |
| 10 | Numbers 1 to 10 (Recognizing Numbers)               | 113 – 124                |
|    | Answers                                             | 125 – 134                |
|    | <b>Board Game Instructions</b>                      | 135                      |
|    | Cut-outs for Board Game                             | 137 - 144                |





A. Cut out the taller building on page 55 and paste it beside the tower.







## C. Draw the trees.